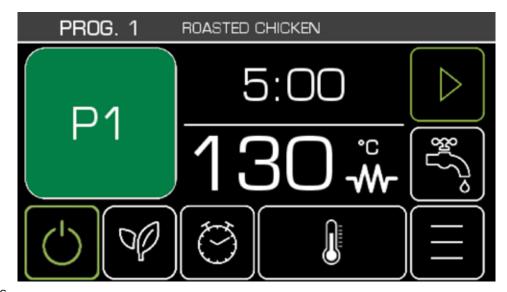

#### DHeat-S TECHNICAL FEATURES

| Power supply       | 230Vac ±10% 50/60Hz                                   |
|--------------------|-------------------------------------------------------|
|                    | 110Vac ±10% 50/60Hz                                   |
| Inputs             | 2 analogue for temperature (2 PT1000 or thermocouple) |
|                    | 3 digital 5V                                          |
|                    | 1 analogue for trimmer                                |
| Outputs            | 3 relè 5A                                             |
|                    | 2 SSR outputs                                         |
| Communication type | RS485 Modbus                                          |

#### Proposed interface Dheat-S with 4,3" LCD

























### **FUNCTIONS DESCRIPTION**