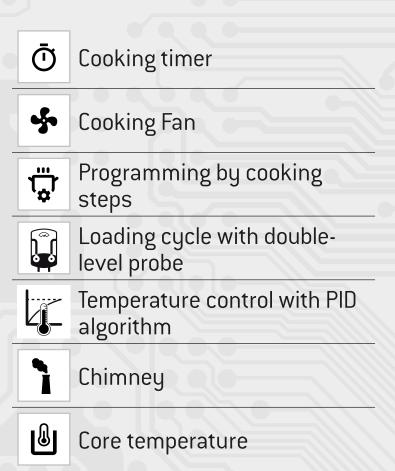

| 230Vac ±10% 50/60Hz                                   |
|--------------------|-------------------------------------------------------|
|                    | 110Vac ±10% 50/60Hz                                   |
| Inputs             | 2 analogue for temperature (2 PT1000 or thermocouple) |
|                    | 3 digital 5V                                          |
|                    | 1 analogue for trimmer                                |
| Outputs            | 3 relè 5A                                             |
|                    | 2 SSR outputs                                         |
| Communication type | RS485 Modbus                                          |

#### Proposed interface Dheat-S with 4,3" LCD

























### **FUNCTIONS DESCRIPTION**