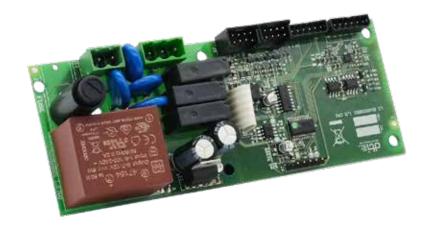

### **DHeat solutions**

DHeat-M

DHeat-S

- Sky-platea control electronics for different types of ovens dedicated to the pizza&bakery world, consisting of power unit and display interface. Management of temperature parameters with PID algorithm, programming of cooking phases, steam, timer, on/off, manual mode.
- Advanced electronics for professional catering cooking equipment, consisting of power unit and display interface. Complete temperature and cooking parameter management with specific functions such as basket lift, melting cycle and loading cycle with two level probes.

#### DHeat-M TECHNICAL FEATURES

| Power supply       | 12VDC                                |
|--------------------|--------------------------------------|
| Inputs             | 2 analogue for thermocouple (j or k) |
|                    | 3 digital 5V                         |
| Outputs            | 3 relè 16A                           |
|                    | 4 relè 5A                            |
|                    | 2 SSR outputs                        |
|                    | 1 12 VCC for engine                  |
| Communication type | RS485 Modbus                         |

#### DHeat-S TECHNICAL FEATURES

| Power supply       | 230Vac ±10% 50/60Hz                                   |
|--------------------|-------------------------------------------------------|
|                    | 110Vac ±10% 50/60Hz                                   |
| Inputs             | 2 analogue for temperature (2 PT1000 or thermocouple) |
|                    | 3 digital 5V                                          |
|                    | 1 analogue for trimmer                                |
| Outputs            | 3 relè 5A                                             |
|                    | 2 SSR outputs                                         |
| Communication type | RS485 Modbus                                          |