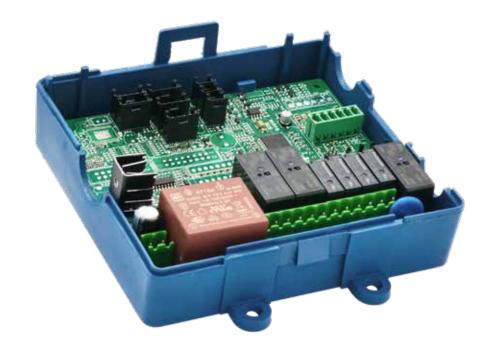

#### DHeat-M TECHNICAL FEATURES

| Power supply       | 12VDC                                |
|--------------------|--------------------------------------|
| Inputs             | 2 analogue for thermocouple (j or k) |
|                    | 3 digital 5V                         |
| Outputs            | 3 relè 16A                           |
|                    | 4 relè 5A                            |
|                    | 2 SSR outputs                        |
|                    | 1 12 VCC for engine                  |
| Communication type | RS485 Modbus                         |

#### DHeat-S TECHNICAL FEATURES

| Power supply       | 230Vac ±10% 50/60Hz                                   |
|--------------------|-------------------------------------------------------|
|                    | 110Vac ±10% 50/60Hz                                   |
| Inputs             | 2 analogue for temperature (2 PT1000 or thermocouple) |
|                    | 3 digital 5V                                          |
|                    | 1 analogue for trimmer                                |
| Outputs            | 3 relè 5A                                             |
|                    | 2 SSR outputs                                         |
| Communication type | RS485 Modbus                                          |