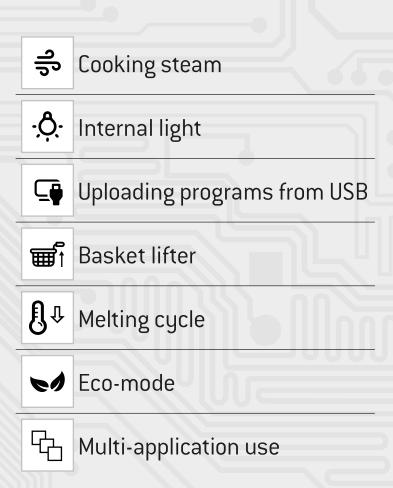

| 230Vac ±10% 50/60Hz                                   |
|--------------------|-------------------------------------------------------|
|                    | 110Vac ±10% 50/60Hz                                   |
| Inputs             | 2 analogue for temperature (2 PT1000 or thermocouple) |
|                    | 3 digital 5V                                          |
|                    | 1 analogue for trimmer                                |
| Outputs            | 3 relè 5A                                             |
|                    | 2 SSR outputs                                         |
| Communication type | RS485 Modbus                                          |

#### Proposed interface Dheat-S with 4,3" LCD

























### **FUNCTIONS DESCRIPTION**