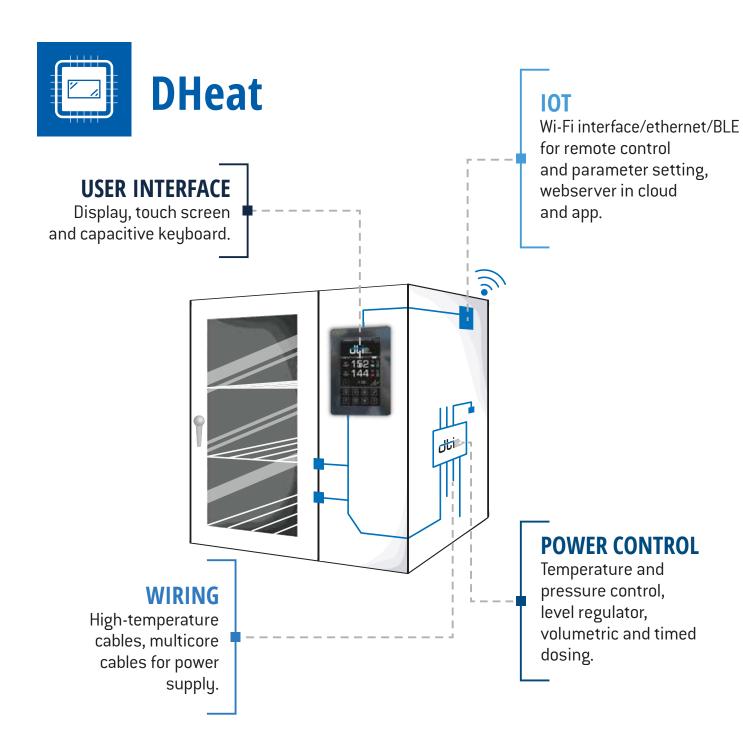

## DHeat

Electronics for professional food service, pizza & bakery

# Electronics solutions for professional food service, pizza & bakery

The DHeat product range was created to meet all the needs of the pizza, bakery and professional catering world.

The power boards offered by DTI, controlled by highly optimized and intuitive interfaces, guarantee cutting-edge performance and support all the requirements of this sector.

The collection of data on consumption, maintenance to be carried out and programming settings are parameters that can be punctually managed via DTI's IoT platform.

### **DHeat solutions**

DHeat-M

DHeat-S

- Sky-platea control electronics for different types of ovens dedicated to the pizza&bakery world, consisting of power unit and display interface. Management of temperature parameters with PID algorithm, programming of cooking phases, steam, timer, on/off, manual mode.
- Advanced electronics for professional catering cooking equipment, consisting of power unit and display interface. Complete temperature and cooking parameter management with specific functions such as basket lift, melting cycle and loading cycle with two level probes.

#### DHeat-M TECHNICAL FEATURES

| Power supply       | 12VDC                                |
|--------------------|--------------------------------------|
| Inputs             | 2 analogue for thermocouple (j or k) |
|                    | 3 digital 5V                         |
| Outputs            | 3 relè 16A                           |
|                    | 4 relè 5A                            |
|                    | 2 SSR outputs                        |
|                    | 1 12 VCC for engine                  |
| Communication type | RS485 Modbus                         |

#### Proposed interface Dheat-M with 5" - 7" LCD

#### DHeat-S TECHNICAL FEATURES

| Power supply       | 230Vac ±10% 50/60Hz                                   |
|--------------------|-------------------------------------------------------|
|                    | 110Vac ±10% 50/60Hz                                   |
| Inputs             | 2 analogue for temperature (2 PT1000 or thermocouple) |
|                    | 3 digital 5V                                          |
|                    | 1 analogue for trimmer                                |
| Outputs            | 3 relè 5A                                             |
|                    | 2 SSR outputs                                         |
| Communication type | RS485 Modbus                                          |

#### Proposed interface Dheat-S with 4,3" LCD