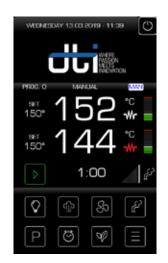

#### Proposed interface Dheat-M with 5" - 7" LCD

#### Proposed interface Dheat-S with 4,3" LCD