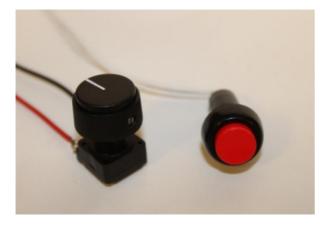

## FUNCTION

The device allows to control and activate the motor, or a similar component. It works for a selected and fixed timing. the timing can be set through a potentiometer, that allows to select the time from 6 seconds to a maximum of 60 seconds. The activation of the output is managed by a pushbutton or a switch, as soon as this is pushed the output is activated. The output will be deactivated as soon as the settled timing is expired.