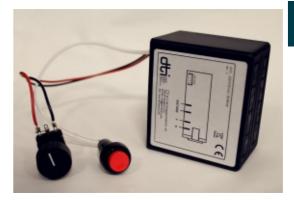

## DJEDD1

The product is light and compact, it allows to control the activation of a motor from 6 to 60 seconds. The switching on is activated through an ON\_OFF pushbutton.

## FUNCTION

The device allows to control and activate the motor, or a similar component. It works for a selected and fixed timing. the timing can be set through a potentiometer, that allows to select the time from 6 seconds to a maximum of 60 seconds. The activation of the output is managed by a pushbutton or a switch, as soon as this is pushed the output is activated. The output will be deactivated as soon as the settled timing is expired.